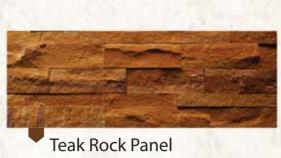

Diamond

AN CONTRACT

Bidasar Brown

Yellow Teak (1inch strips)

Grenate Mosaics

Teak Black Dot

Silver Shine

Teak Roman