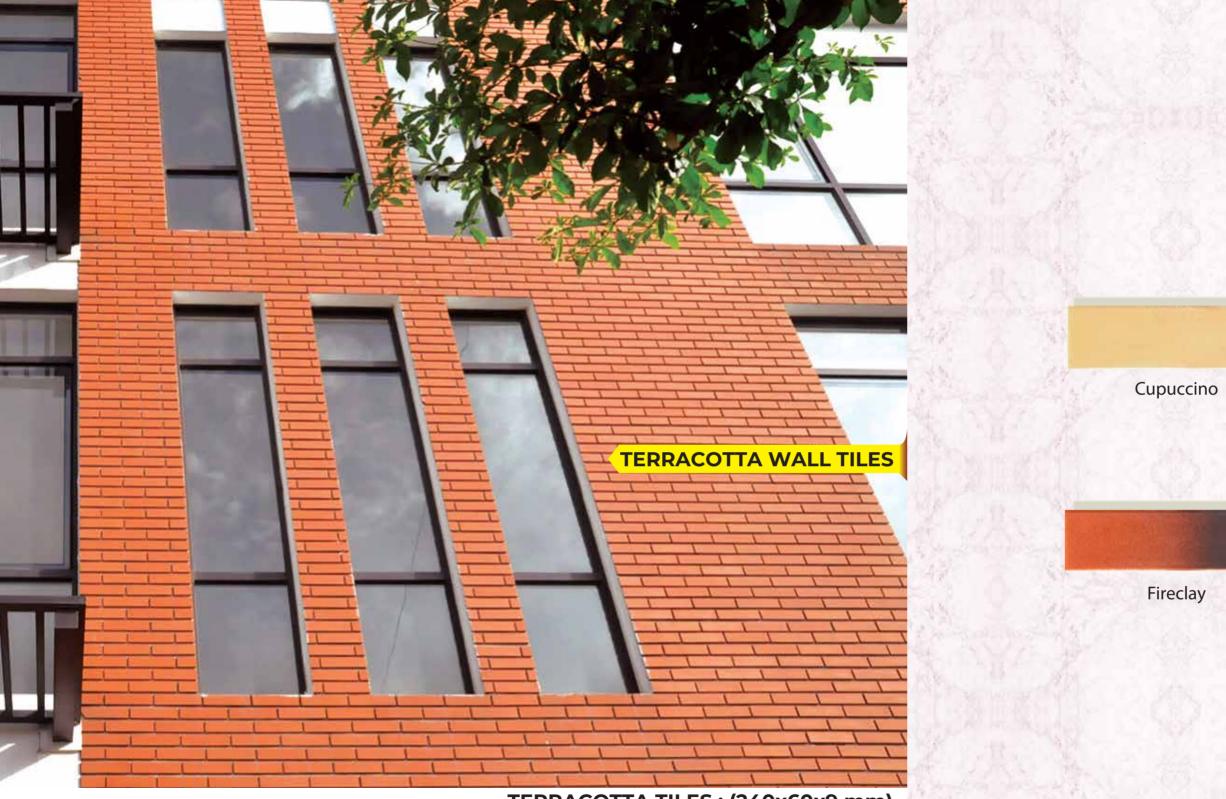

## TERRACOTTA TILES : (240x60x9 mm)

Chocolate

Terracotta

Camp

Opal

Ruby

Petal

Perl