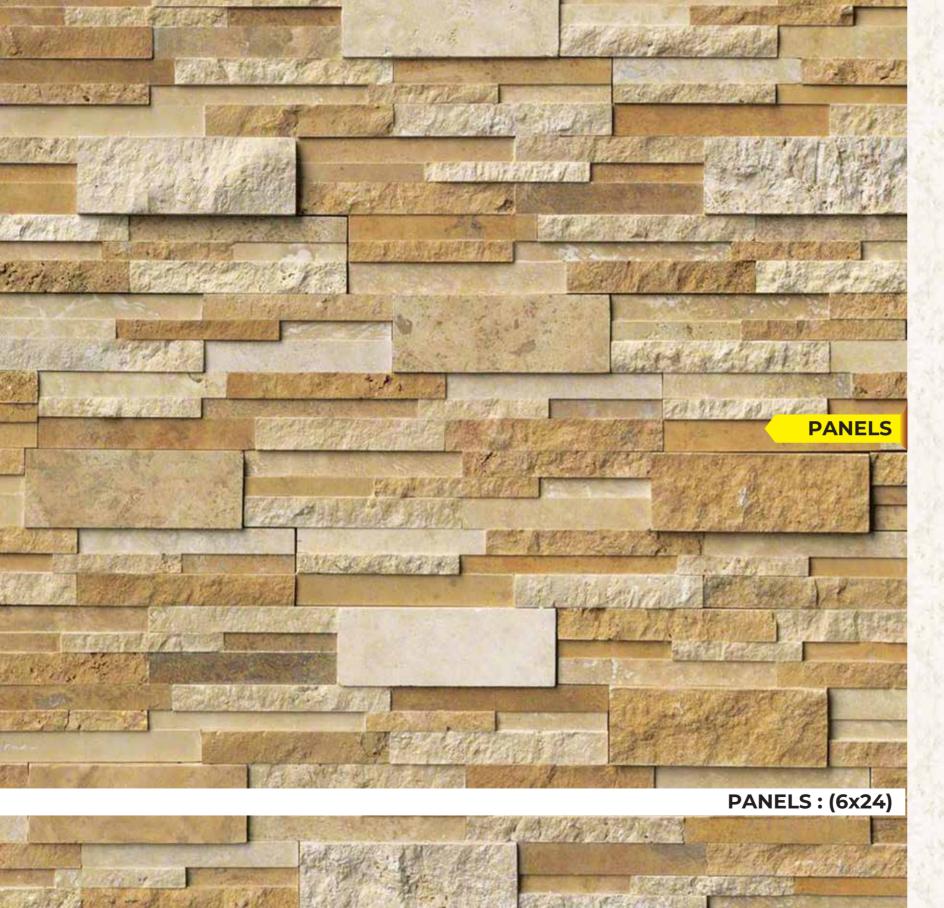

Teak Sand Blast (6x24)

Black Rough (4x12)

Natural Clay (3x9)

Swiss White (6x12)

Yellow Teak (4x12)

White Rough (4x12)

Latarate Stone (12x7), (7x7)

PAVING STONE : (12X12), (24X12), (24X24) (36X24)