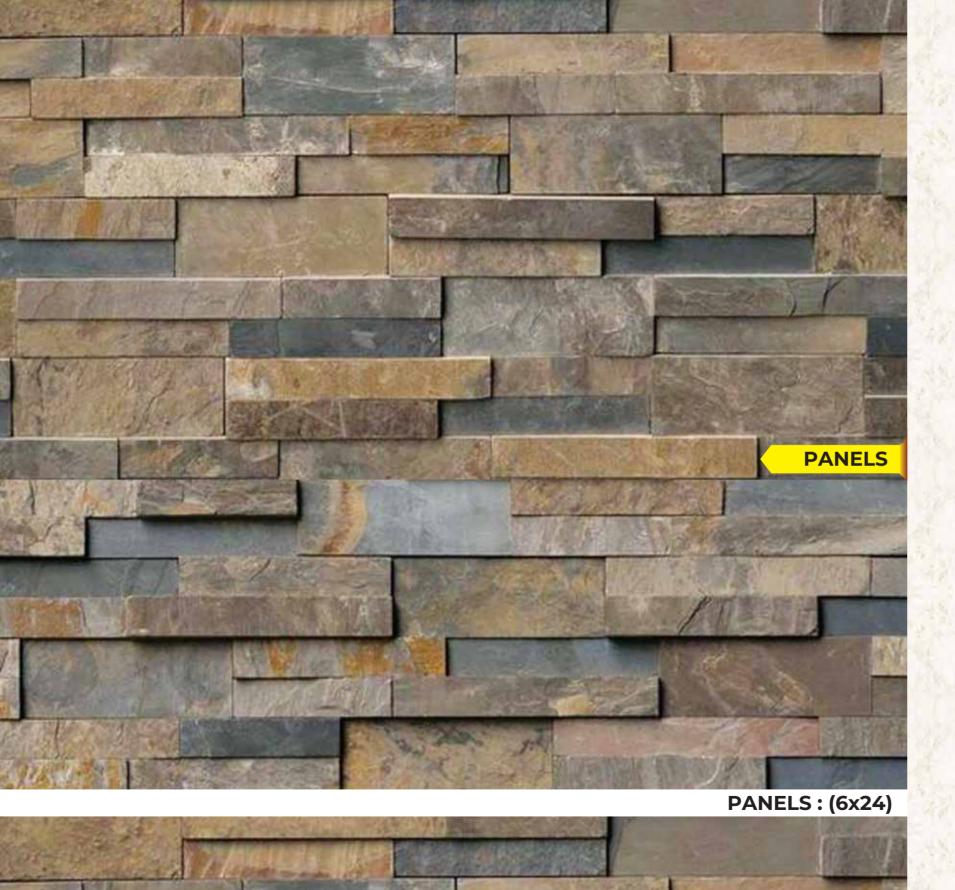

Teak Sand Blast (6x24)

Black Rough (4x12)

Natural Clay (3x9)

Swiss White (6x12)

Yellow Teak (4x12)

White Rough (4x12)

Latarate Stone (12x7), (7x7)

PAVING STONE : (12X12), (24X12), (24X24) (36X24)