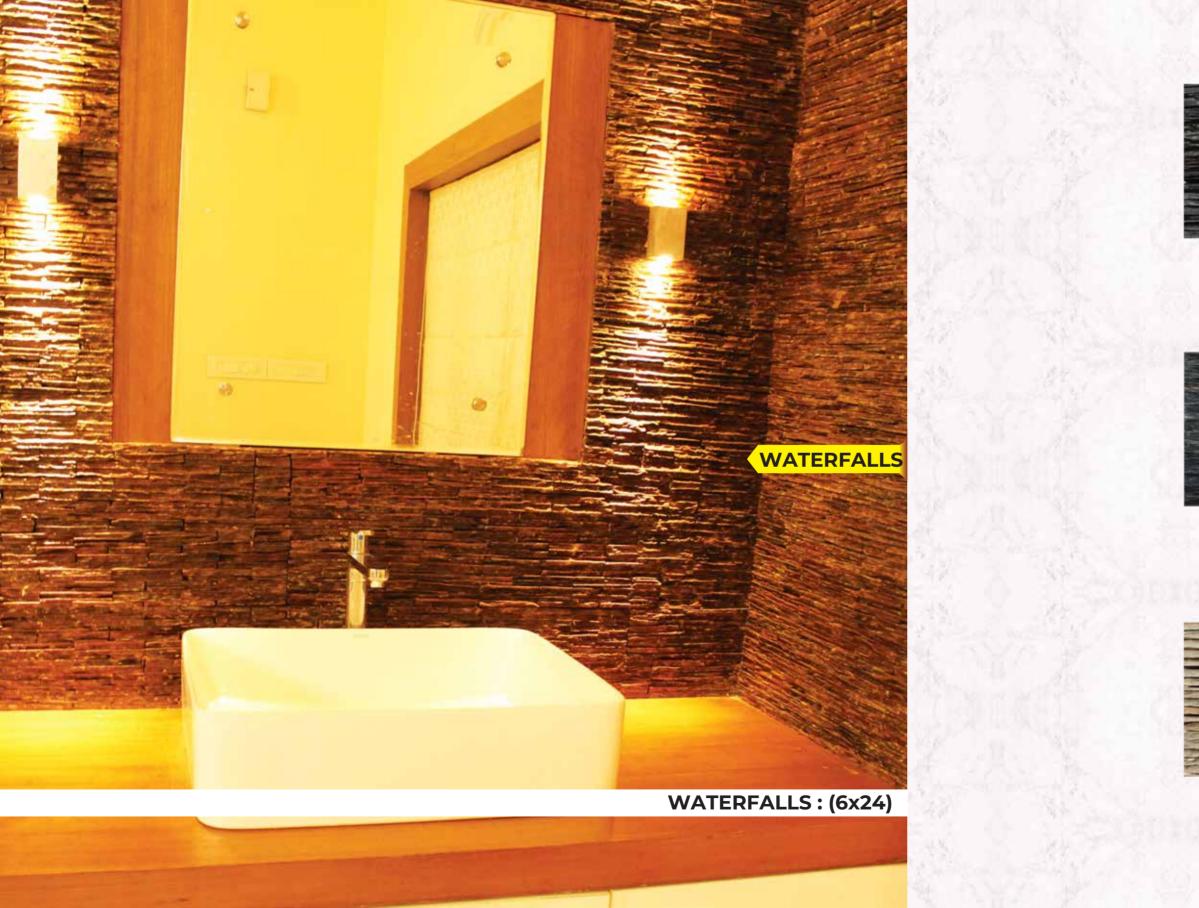

3D Mix

Green Restik

D-Green Panel

Indian Autumn

Black Waterfall

Autumn Waterfall