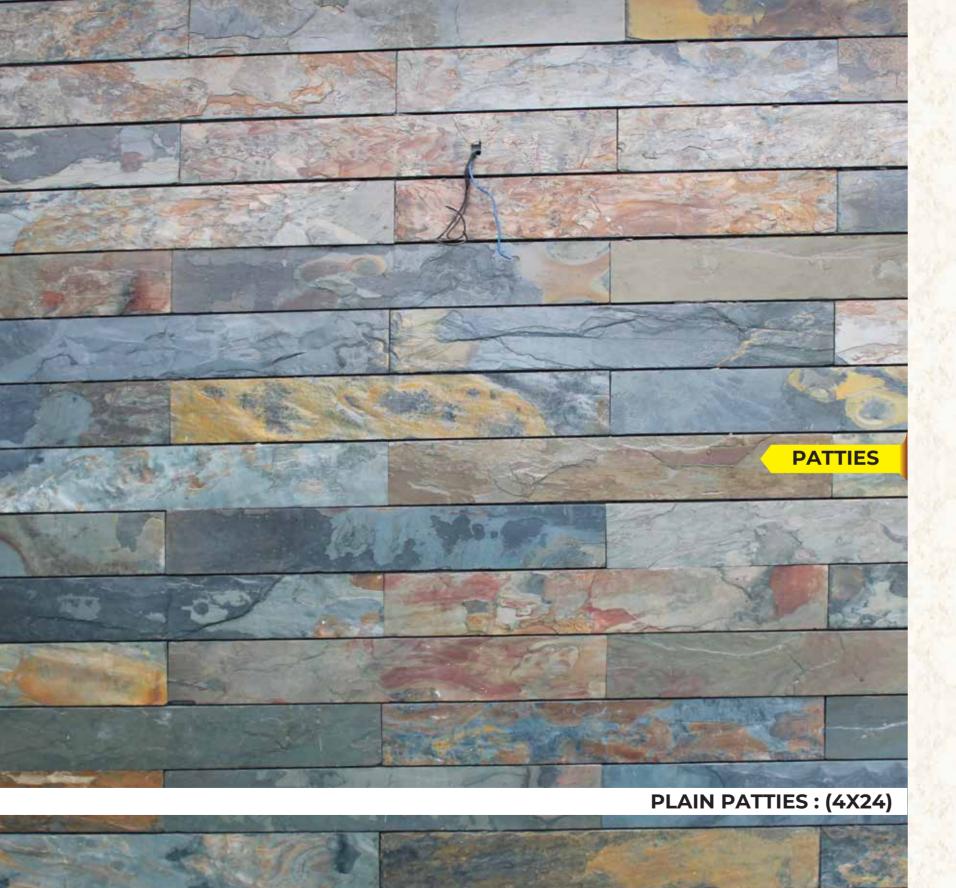

he complete satisfaction of every client, which we value above everything.



TERRACOTTA FLOOR TILE : (12x12)

Chocolate

Cuppuccino



Terracotta

Grey

Fire Clay



## TERRACOTTA TILES : (240x60x9 mm)

Chocolate

Terracotta





Camp



Opal



Ruby



Petal



Perl



Diamond



AN CONTRACT

Bidasar Brown





Yellow Teak (1inch strips)



Grenate Mosaics



Teak Black Dot



Silver Shine



Teak Roman



Bidasar Green



Forest Teak Green







Silver SHine Panel



Star Galaxy



Silver Grey



Copper



Khag Lawa



Teak Sand Blast









3D Mix



Green Restik



D-Green Panel



Indian Autumn











Black Waterfall



Autumn Waterfall





## Black Chipout



### Rainbow Chipout



Teak Chipout







Copper

D-Green



Silver Grey



## Silver Shine





Flammed Black















Lime Black









Slate Black





Chocolate

T Yellow Butching

T Grape

Black Butching







Teak Sand Blast (6x24)







Black Rough (4x12)



Natural Clay (3x9)





Swiss White (6x12)



Yellow Teak (4x12)



White Rough (4x12)



Latarate Stone (12x7), (7x7)



PAVING STONE : (12X12), (24X12), (24X24) (36X24)

White Coble



Flamed Calibration



Flamed Black Bottom



Narsapuram Stone



Thandoor Yellow



Kadappa Black



Rough Grains



Thandoor Gray





Black Coble 4x4



Pink Coble Stone 4x4