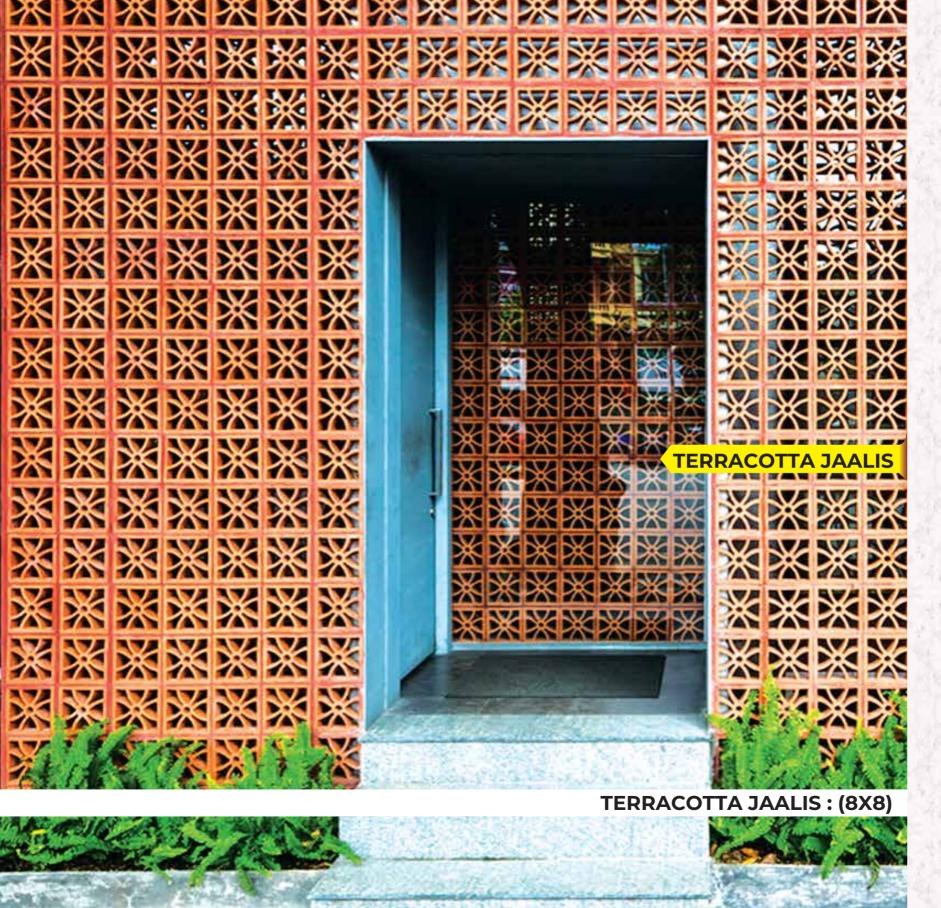

est trends and styles of paving and cladding to beautify buildings and premises.

Bersa Designs offers a wide range of natural stone products to suit different designs and applications. A great collection of different types of natural cladding and paving stones, pebbles and stone veneers etc. await you at Bersa to choose from. After understanding the requirements of our clients and the specifications of each project, Bersa's experienced crew provides trendy and imaginative designs to your dream homes or buildings and executes them with fine craftsmanship, aiming at the complete satisfaction of every client, which we value above everything.



TERRACOTTA FLOOR TILE : (12x12)

Chocolate

Cuppuccino



Terracotta

Grey

Fire Clay



## TERRACOTTA TILES : (240x60x9 mm)

Chocolate

Terracotta





Camp



Opal



Ruby



Petal



Perl



Diamond



AN CONTRACT

Bidasar Brown





Yellow Teak (1inch strips)



Grenate Mosaics



Teak Black Dot



Silver Shine



Teak Roman



Bidasar Green



Forest Teak Green







Silver SHine Panel



Star Galaxy



Silver Grey



Copper



Khag Lawa



Teak Sand Blast









3D Mix



Green Restik



D-Green Panel



Indian Autumn











Black Waterfall



Autumn Waterfall





## Black Chipout



### Rainbow Chipout



Teak Chipout







Copper

D-Green



Silver Grey



## Silver Shine





Flammed Black















Lime Black









Slate Black





Chocolate

T Yellow Butching

T Grape

Black Butching







Teak Sand Blast (6x24)







Black Rough (4x12)



Natural Clay (3x9)





Swiss White (6x12)



Yellow Teak (4x12)