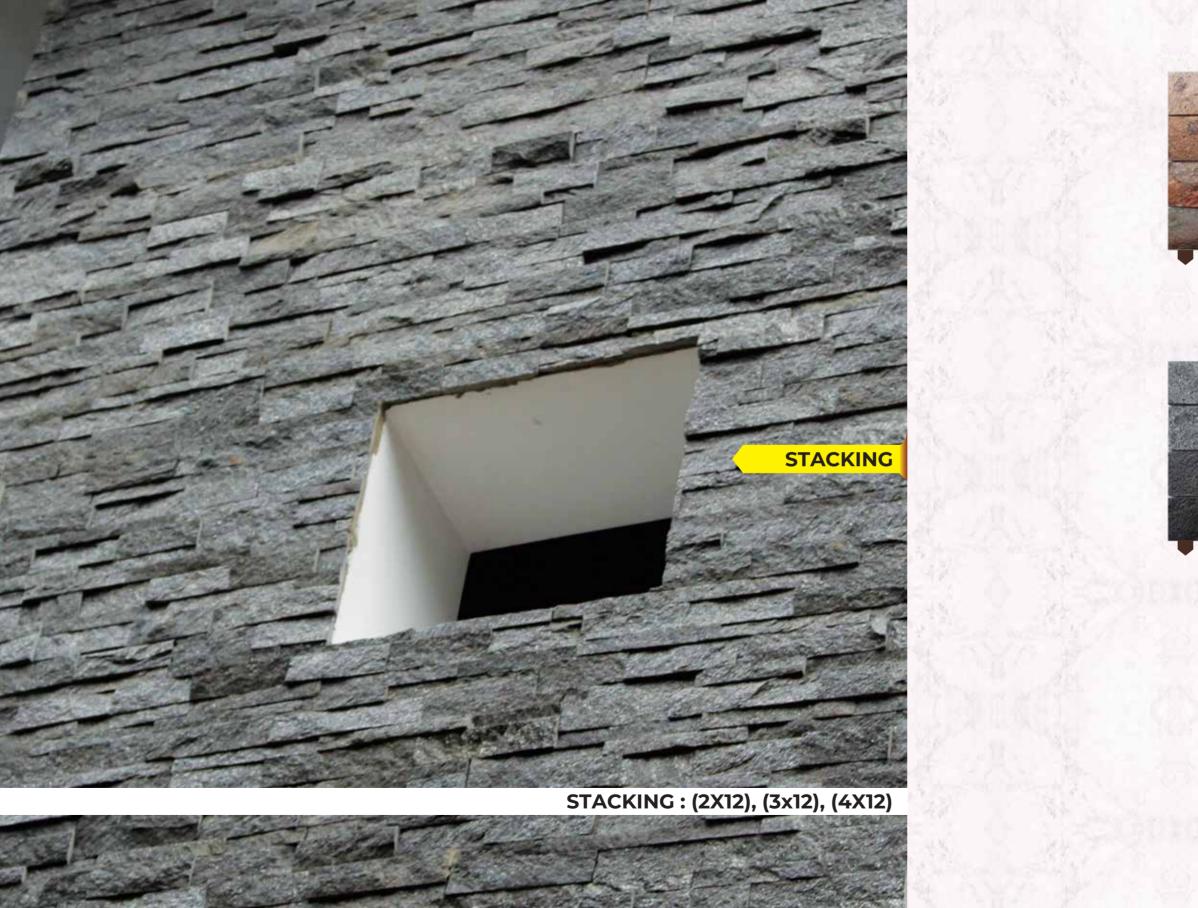

Teak Sand Blast (6x24)

Black Rough (4x12)

Natural Clay (3x9)

Swiss White (6x12)

Yellow Teak (4x12)

White Rough (4x12)

Latarate Stone (12x7), (7x7)

PAVING STONE : (12X12), (24X12), (24X24) (36X24)