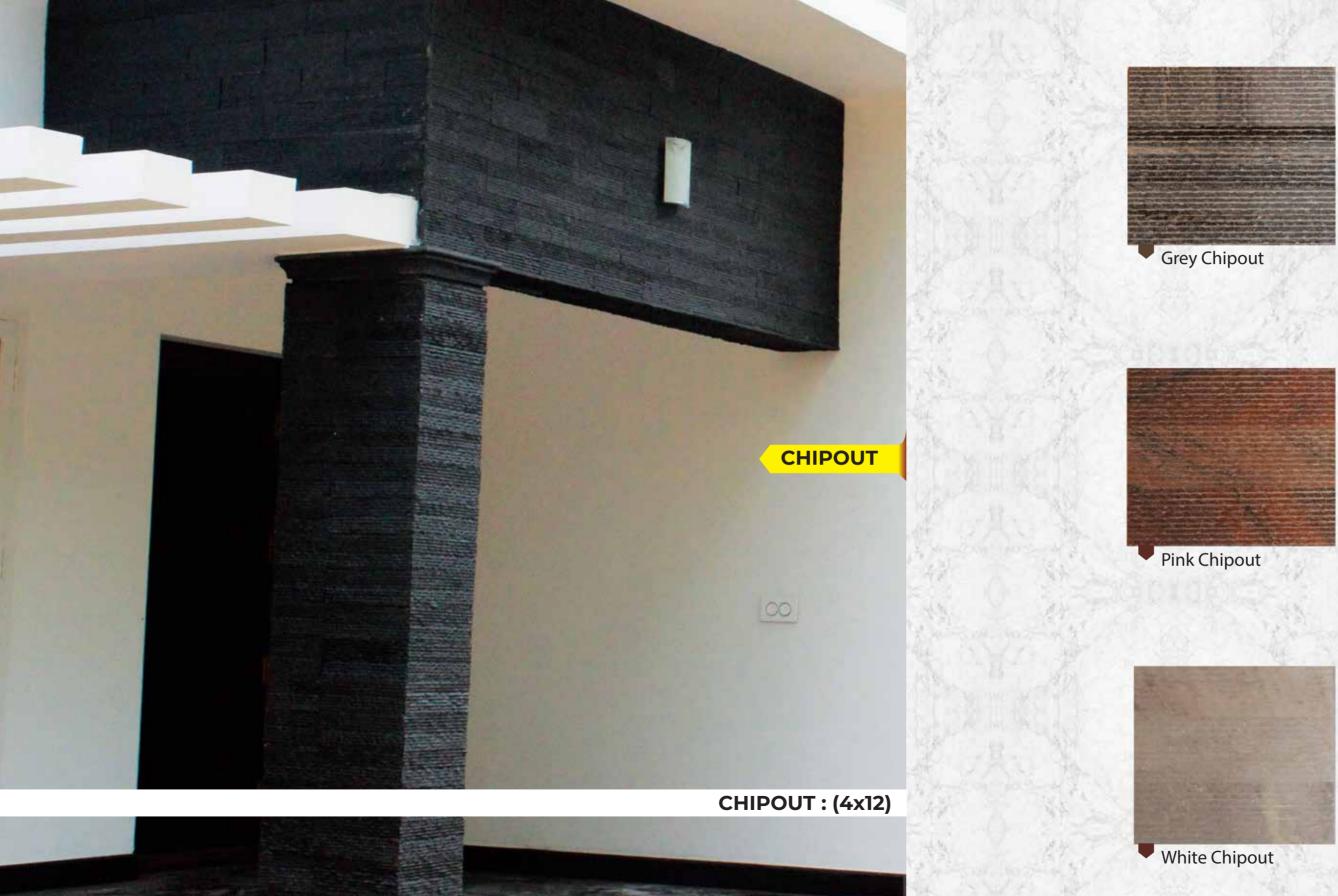

erienced crew provides trendy and imaginative designs to your dream homes or buildings and executes them with fine craftsmanship, aiming at the complete satisfaction of every client, which we value above everything.



TERRACOTTA FLOOR TILE : (12x12)

Chocolate

Cuppuccino



Terracotta

Grey

Fire Clay



## TERRACOTTA TILES : (240x60x9 mm)

Chocolate

Terracotta





Camp



Opal



Ruby



Petal



Perl



Diamond



AN CONTRACT

Bidasar Brown





Yellow Teak (1inch strips)



Grenate Mosaics



Teak Black Dot



Silver Shine



Teak Roman



Bidasar Green



Forest Teak Green







Silver SHine Panel



Star Galaxy



Silver Grey



Copper



Khag Lawa



Teak Sand Blast









3D Mix



Green Restik



D-Green Panel



Indian Autumn











Black Waterfall



Autumn Waterfall





## Black Chipout



### Rainbow Chipout



Teak Chipout







Copper

D-Green



Silver Grey



## Silver Shine





Flammed Black















Lime Black









Slate Black





Chocolate

T Yellow Butching

T Grape

Black Butching







Teak Sand Blast (6x24)







Black Rough (4x12)



Natural Clay (3x9)





Swiss White (6x12)



Yellow Teak (4x12)



White Rough (4x12)



Latarate Stone (12x7), (7x7)



PAVING STONE : (12X12), (24X12), (24X24) (36X24)

White Coble



Flamed Calibration



Flamed Black Bottom



Narsapuram Stone



Thandoor Yellow



Kadappa Black



Rough Grains



Thandoor Gray





Black Coble 4x4



Pink Coble Stone 4x4