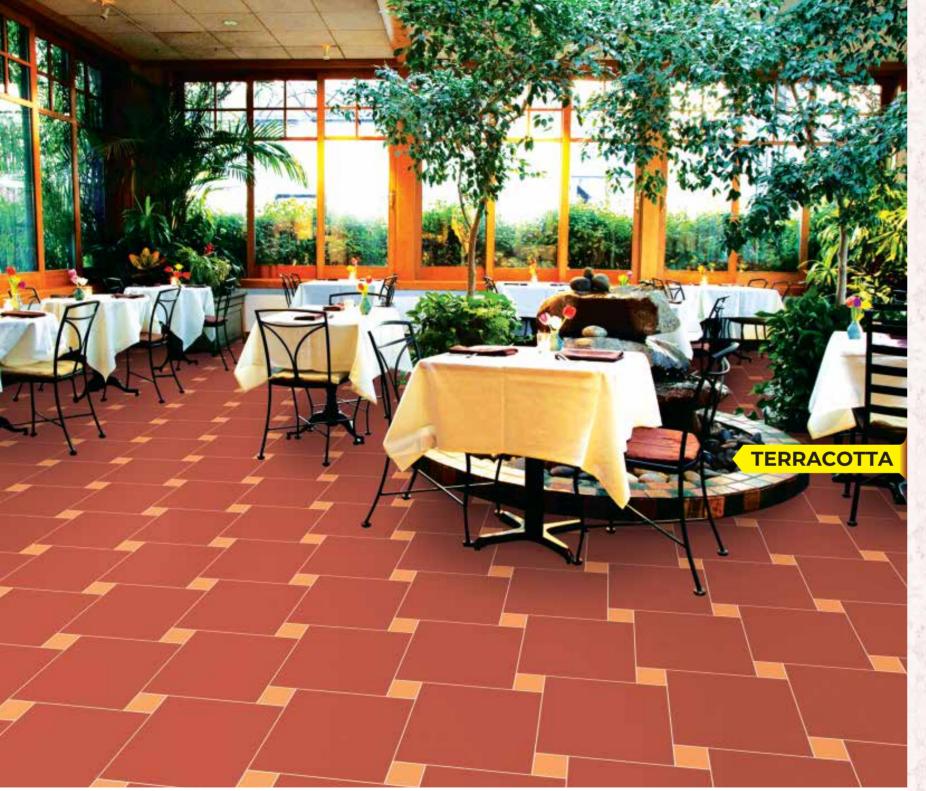

TERRACOTTA FLOOR TILE : (12x12)

Chocolate

Cuppuccino

Terracotta

Grey

Fire Clay