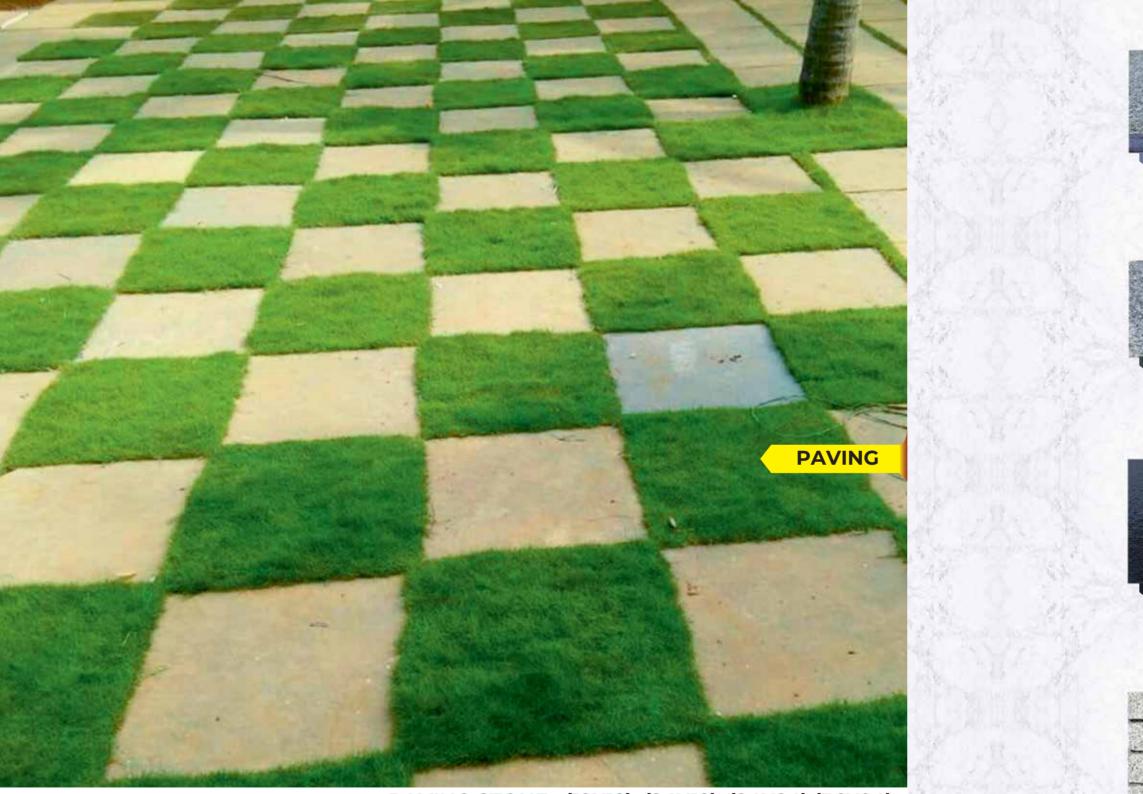

Teak Sand Blast (6x24)

Black Rough (4x12)

Natural Clay (3x9)

Swiss White (6x12)

Yellow Teak (4x12)

White Rough (4x12)

Latarate Stone (12x7), (7x7)

PAVING STONE : (12X12), (24X12), (24X24) (36X24)