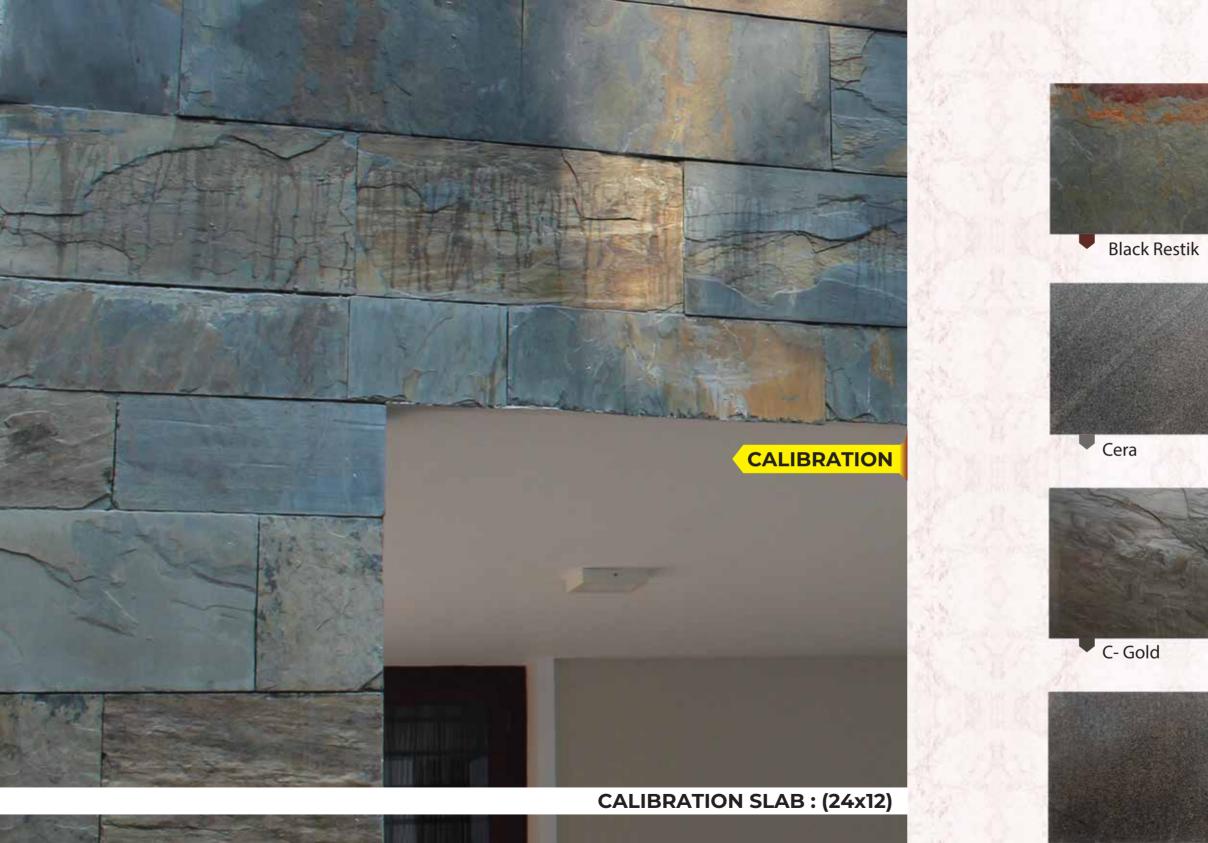

3D Mix

Green Restik

D-Green Panel

Indian Autumn

Black Waterfall

Autumn Waterfall